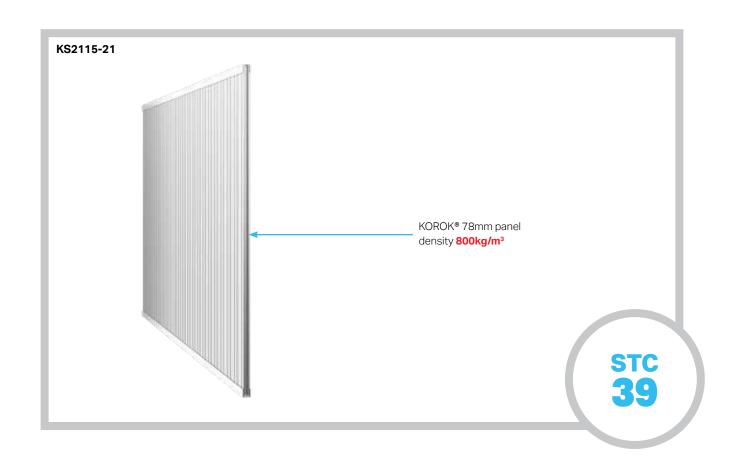

## KS2115-21

| SPEC.<br>CODE | STC | FRR      | WALL<br>THICKNESS* | FRAME | CAVITY | SYSTEM SUMMARY                |
|---------------|-----|----------|--------------------|-------|--------|-------------------------------|
| KS2115-21     | 39  | -/120/60 | 78mm               | n/a   | n/a    | KOROK® 78mm panel (800 kg/m³) |

## **KOROK® PANEL**

KOROK® 78mm panels **800 kg/m³** are located in KOROK® C-track 60mm high x 80mm wide x 1.15B.M.T. The KOROK® C-track is fixed to the structure at 400mm centres max, and bedded on a bead of KOROK® acrylic fire seal. KOROK® panels must not exceed 6 metres in height.